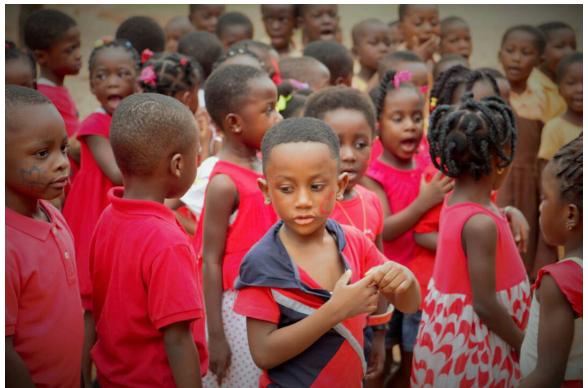

I must say the fun was 'Intense!'. Our teachers did a good job by making us look like Santa just dropped by; with our blood-red costumes and interesting paintings on our faces. It was just fun the whole time.

Going out to join our friends at

Binsere opened our eyes to the truth that life really is not lived in isolation. We learned that there are others elsewhere who may be different from us in some ways but also similar to us in many ways.