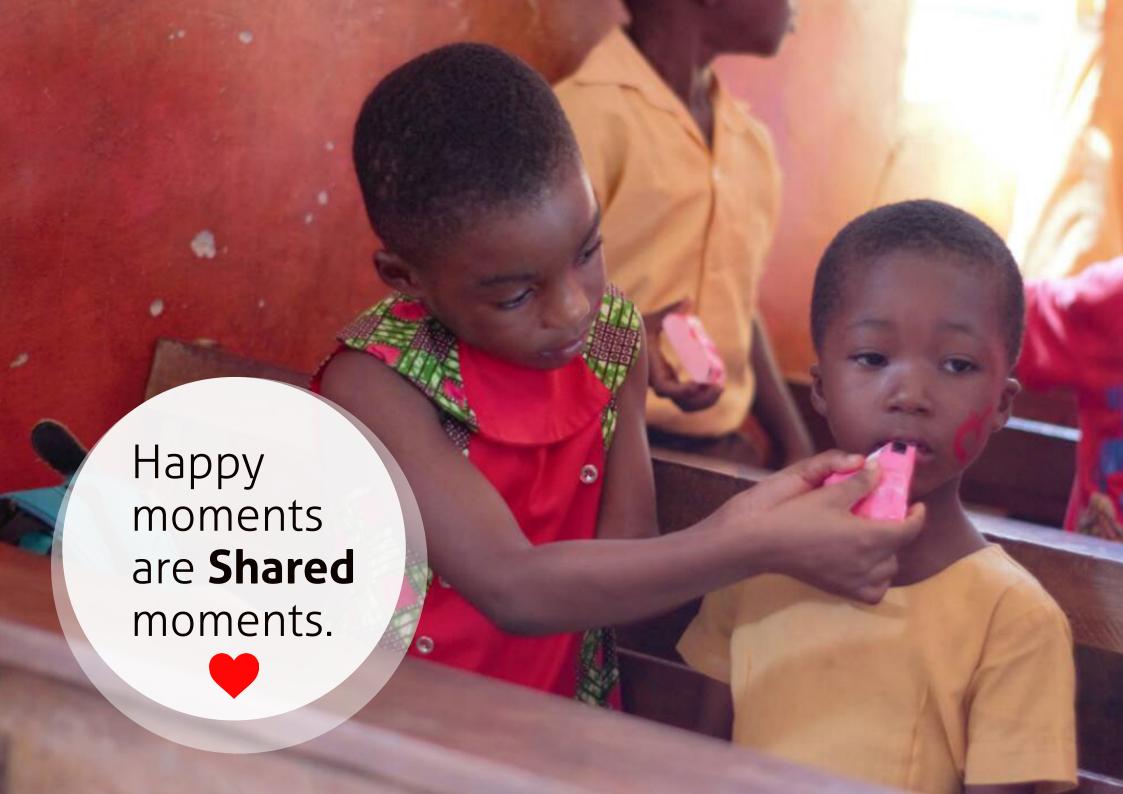

I must say the fun was 'Intense!'. Our teachers did a good job by making us look like Santa just dropped by; with our blood-red costumes and interesting paintings on our faces. It was just fun the whole time.

We ate and embarked on many fun activities together. It was such a joy to mingle with brothers and sisters who we perhaps may never have met in life, if not for this awesome opportunity given us. We have realized that life is not just in Kunka New Town. How priceless can your Valentine's day experience be than getting to take a photograph with a new friend you just made?

This year's Valentine's day did not just bring us chocolates and red dresses. It brought us real love. Love that is shared with others. We cannot wait for the next Valentine's Day.

2019 Valentine's Day